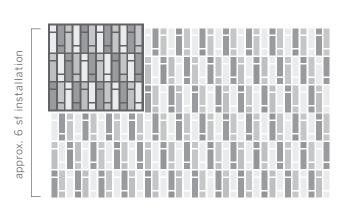

# **STAGGER** INSTALLATION GUIDE

Tiles come in 36pc face-mounted modules.

#### STEP 1

TO INSTALL PATTERN, LINE UP MODULES IN SAME ORIENTATION.

#### STEP 2

Seven, pre-configured, tile designs highlight the possibilities of our smallest field tile sizes. Combine glazes from our made-to-order palette to create a unique installation.