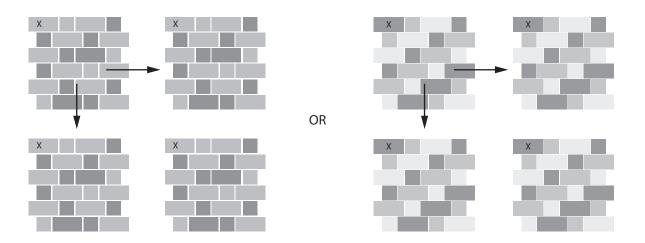

# **WEAVE INSTALLATION GUIDE**

Tiles come in 18pc face-mounted modules.

#### STEP 1

TO INSTALL PATTERN, ROTATE MODULES AS SHOWN BELOW. REPEAT ROWS 1 AND 2. 'X' DENOTES ORIENTATION.

#### STEP 2

Seven, pre-configured, tile designs highlight the possibilities of our smallest field tile sizes. Combine glazes from our made-to-order palette to create a unique installation.