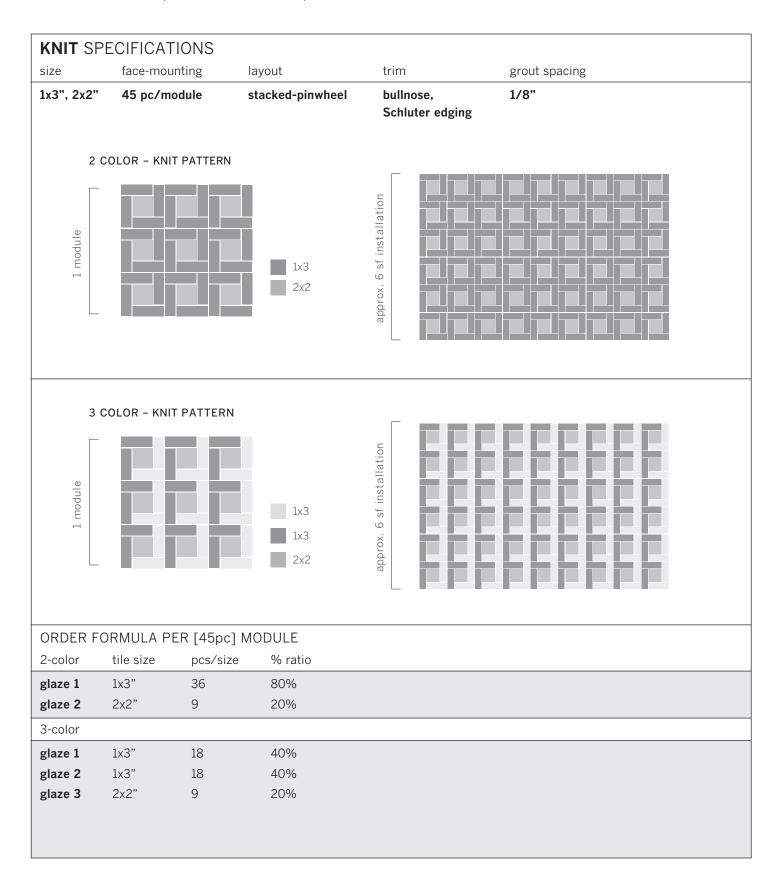

# **KNIT INSTALLATION GUIDE**

Tiles come in 45pc face-mounted modules.

#### STEP 1

TO INSTALL PATTERN, LINE UP MODULES IN SAME ORIENTATION.

#### STEP 2