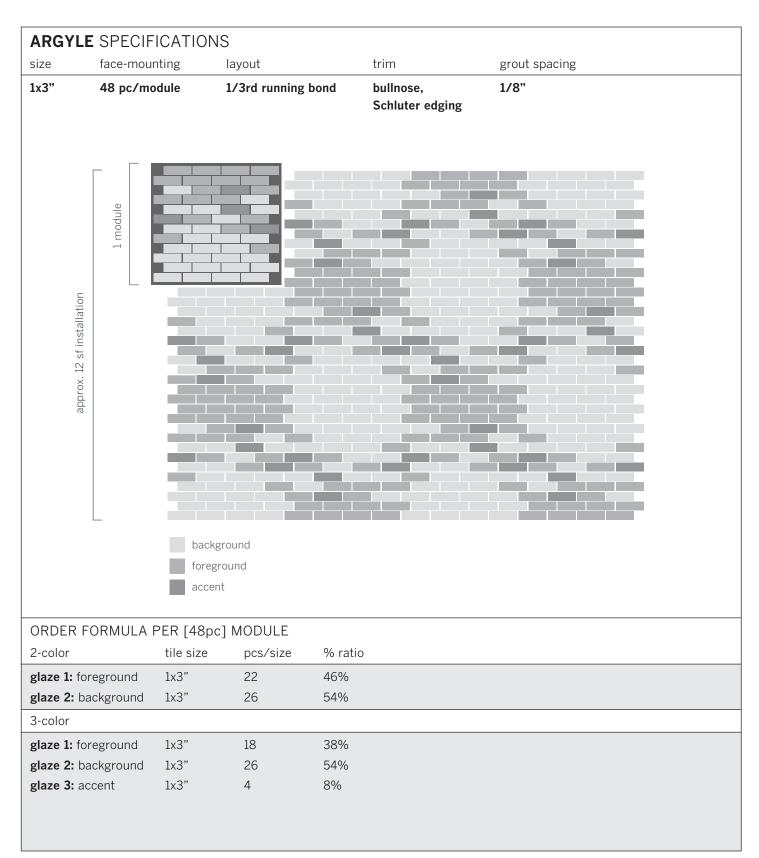

# **ARGYLE INSTALLATION GUIDE**

Tiles come in 48pc face-mounted modules.

#### STEP 1

TO INSTALL PATTERN, ROTATE EVERY OTHER MODULE 180 DEGREES.

STEP 2
CUT THROUGH FACE MOUNTING TAPE
TO ADJUST INDIVIDUAL TILES AS NEEDED.

Seven, pre-configured, tile designs highlight the possibilities of our smallest field tile sizes. Combine glazes from our made-to-order palette to create a unique installation.