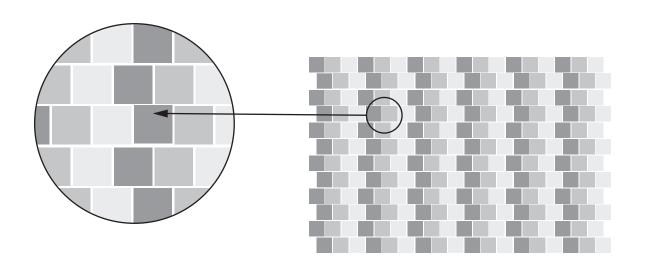

# **STITCH** INSTALLATION GUIDE

Tiles come in 72pc face-mounted modules.

#### STEP 1

TO INSTALL PATTERN, LINE UP MODULES IN SAME ORIENTATION.

#### STEP 2

Seven, pre-configured, tile designs highlight the possibilities of our smallest field tile sizes. Combine glazes from our made-to-order palette to create a unique installation.