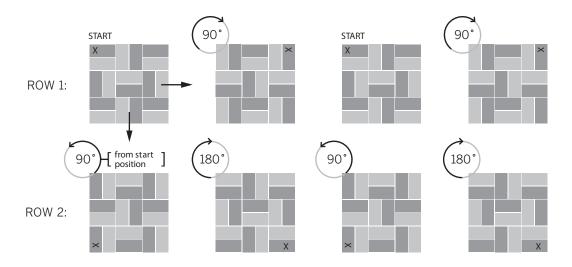

# **WEAVE INSTALLATION GUIDE**

Tiles come in 18pc face-mounted modules.

#### STEP 1

TO INSTALL PATTERN, ROTATE MODULES AS SHOWN BELOW. REPEAT ROWS 1 AND 2. 'X' DENOTES ORIENTATION.

#### STEP 2

Seven, pre-configured, tile designs highlight the possibilities of our smallest field tile sizes. Combine glazes from our made-to-order palette to create a unique installation.