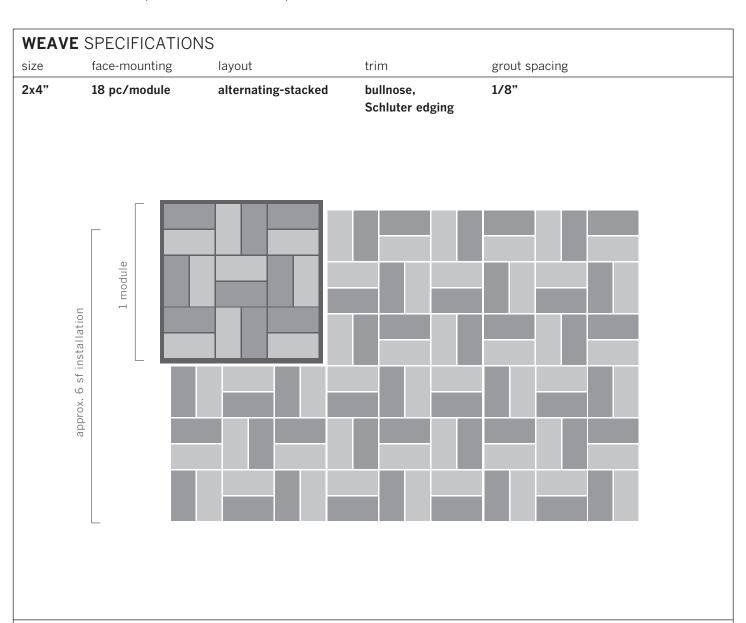

# **WEAVE INSTALLATION GUIDE**

Tiles come in 18pc face-mounted modules.

#### STEP 1

TO INSTALL PATTERN, ROTATE MODULES AS SHOWN BELOW. REPEAT ROWS 1 AND 2. 'X' DENOTES ORIENTATION.

#### STEP 2

Seven, pre-configured, tile designs highlight the possibilities of our smallest field tile sizes. Combine glazes from our made-to-order palette to create a unique installation.