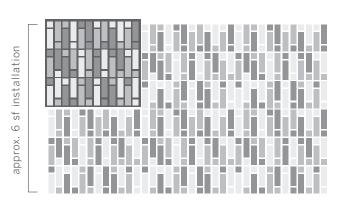

# **STITCH** INSTALLATION GUIDE

Tiles come in 72pc face-mounted modules.

#### STEP 1

TO INSTALL PATTERN, LINE UP MODULES IN SAME ORIENTATION.

#### STEP 2

Seven, pre-configured, tile designs highlight the possibilities of our smallest field tile sizes. Combine glazes from our made-to-order palette to create a unique installation.