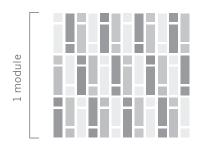

# **STAGGER** INSTALLATION GUIDE

Tiles come in 36pc face-mounted modules.

#### STEP 1

TO INSTALL PATTERN, LINE UP MODULES IN SAME ORIENTATION.

#### STEP 2

Seven, pre-configured, tile designs highlight the possibilities of our smallest field tile sizes. Combine glazes from our made-to-order palette to create a unique installation.