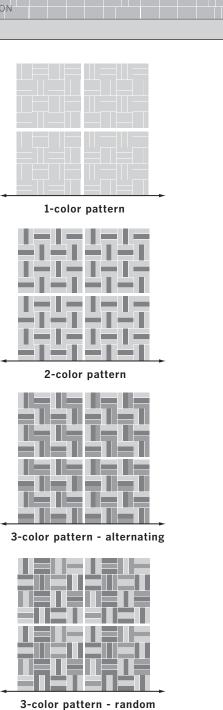

#### 2 OR 3 COLOR - RANDOM MIX

# 2 OR 3 COLOR - ALTERNATING

#### ORDER FORMULA PER [72pc] MODULE 2-color tile size pcs/size % ratio 1x3", 1x1" 50% glaze 1 18/ea. 1x3", 1x1" 18/ea. 50% glaze 2 3-color 1x3", 1x1" glaze 1 12/ea. 33.3% 1x3", 1x1" 12/ea. glaze 2 33.3% 1x3", 1x1" 33.3% glaze 3 12/ea.