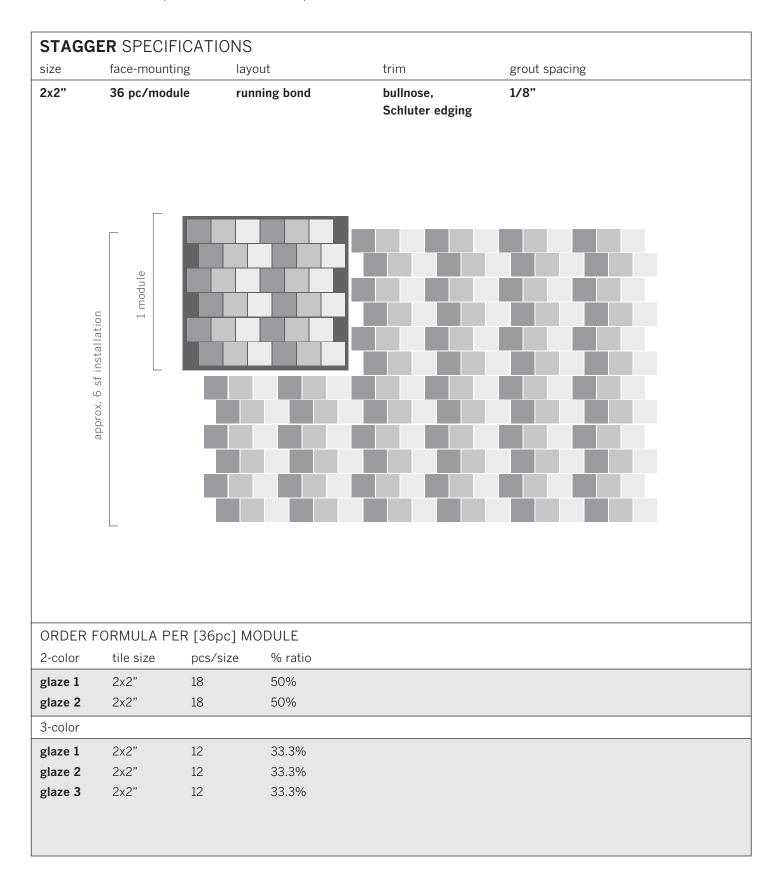

# **STAGGER** INSTALLATION GUIDE

Tiles come in 36pc face-mounted modules.

#### STEP 1

TO INSTALL PATTERN, LINE UP MODULES IN SAME ORIENTATION.

#### STEP 2

Seven, pre-configured, tile designs highlight the possibilities of our smallest field tile sizes. Combine glazes from our made-to-order palette to create a unique installation.