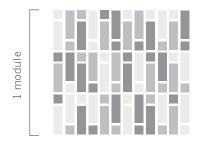

# **STITCH** INSTALLATION GUIDE

Tiles come in 72pc face-mounted modules.

#### STEP 1

TO INSTALL PATTERN, LINE UP MODULES IN SAME ORIENTATION.

#### STEP 2

Seven, pre-configured, tile designs highlight the possibilities of our smallest field tile sizes. Combine glazes from our made-to-order palette to create a unique installation.