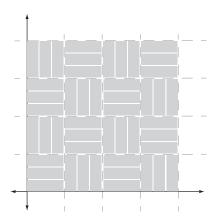

# **WEAVE INSTALLATION GUIDE**

Tiles come in 18pc face-mounted modules.

#### STEP 1

TO INSTALL PATTERN, ROTATE MODULES AS SHOWN BELOW. REPEAT ROWS 1 AND 2. 'X' DENOTES ORIENTATION.

#### STEP 2

Seven, pre-configured, tile designs highlight the possibilities of our smallest field tile sizes. Combine glazes from our made-to-order palette to create a unique installation.