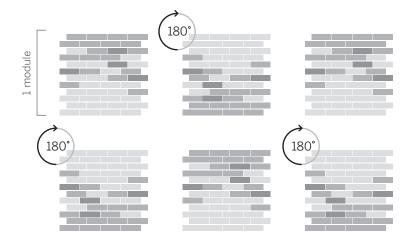

# **STAGGER** INSTALLATION GUIDE

Tiles come in 36pc face-mounted modules.

#### STEP 1

TO INSTALL PATTERN, LINE UP MODULES IN SAME ORIENTATION.

#### STEP 2

Seven, pre-configured, tile designs highlight the possibilities of our smallest field tile sizes. Combine glazes from our made-to-order palette to create a unique installation.