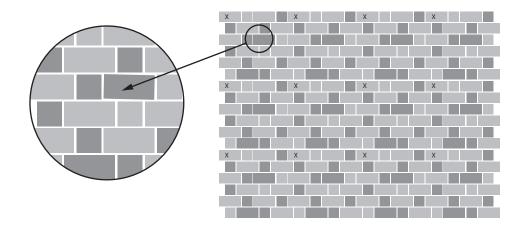

# FLEMISH BOND INSTALLATION GUIDE

Tiles come in 24pc face-mounted modules.

#### STEP 1

TO INSTALL PATTERN, LINE UP MODULES IN SAME ORIENTATION. 'X' DENOTES ORIENTATION.

#### STEP 2

Seven, pre-configured, tile designs highlight the possibilities of our smallest field tile sizes. Combine glazes from our made-to-order palette to create a unique installation.