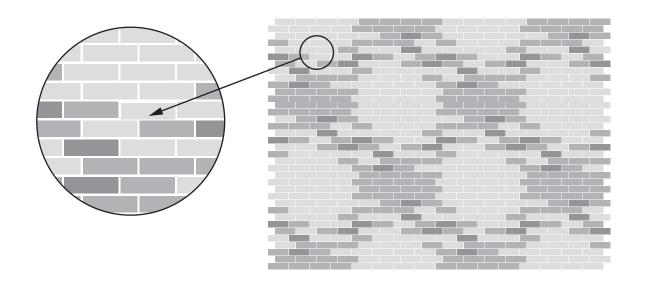

# **STAGGER** INSTALLATION GUIDE

Tiles come in 36pc face-mounted modules.

#### STEP 1

TO INSTALL PATTERN, LINE UP MODULES IN SAME ORIENTATION.

#### STEP 2

Seven, pre-configured, tile designs highlight the possibilities of our smallest field tile sizes. Combine glazes from our made-to-order palette to create a unique installation.