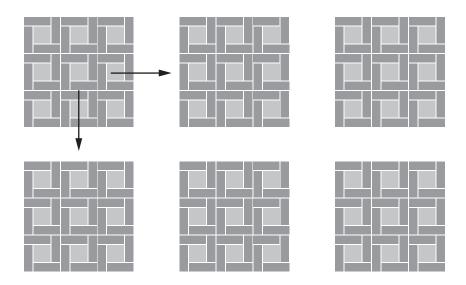

# **WEAVE INSTALLATION GUIDE**

Tiles come in 18pc face-mounted modules.

#### STEP 1

TO INSTALL PATTERN, ROTATE MODULES AS SHOWN BELOW. REPEAT ROWS 1 AND 2. 'X' DENOTES ORIENTATION.

#### STEP 2

Seven, pre-configured, tile designs highlight the possibilities of our smallest field tile sizes. Combine glazes from our made-to-order palette to create a unique installation.