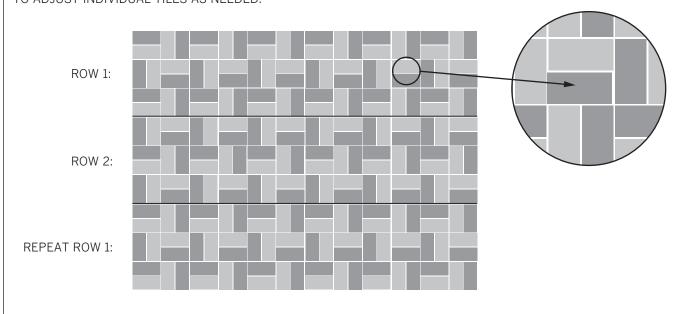

# **WEAVE INSTALLATION GUIDE**

Tiles come in 18pc face-mounted modules.

#### STEP 1

TO INSTALL PATTERN, ROTATE MODULES AS SHOWN BELOW. REPEAT ROWS 1 AND 2. 'X' DENOTES ORIENTATION.

#### STEP 2

Seven, pre-configured, tile designs highlight the possibilities of our smallest field tile sizes. Combine glazes from our made-to-order palette to create a unique installation.