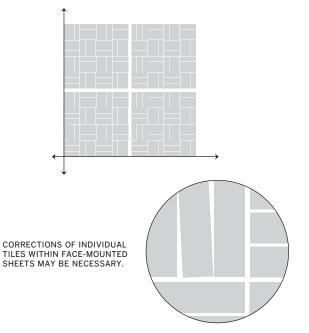

# **WEAVE INSTALLATION GUIDE**

Tiles come in 18pc face-mounted modules.

#### STEP 1

TO INSTALL PATTERN, ROTATE MODULES AS SHOWN BELOW. REPEAT ROWS 1 AND 2. 'X' DENOTES ORIENTATION.

#### STEP 2

Seven, pre-configured, tile designs highlight the possibilities of our smallest field tile sizes. Combine glazes from our made-to-order palette to create a unique installation.