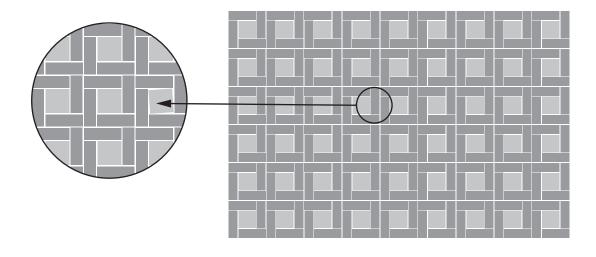

# **STITCH** INSTALLATION GUIDE

Tiles come in 72pc face-mounted modules.

#### STEP 1

TO INSTALL PATTERN, LINE UP MODULES IN SAME ORIENTATION.

#### STEP 2

Seven, pre-configured, tile designs highlight the possibilities of our smallest field tile sizes. Combine glazes from our made-to-order palette to create a unique installation.