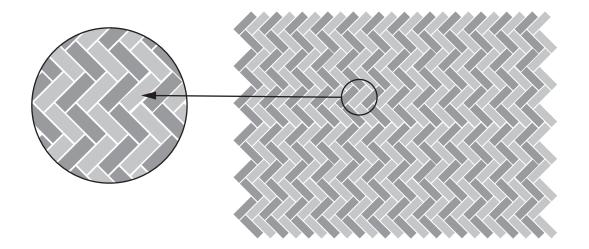

# HERRINGBONE INSTALLATION GUIDE

Tiles come in 48pc face-mounted modules.

#### STEP 1

TO INSTALL PATTERN, LINE UP MODULES IN SAME ORIENTATION.

#### STEP 2

Seven, pre-configured, tile designs highlight the possibilities of our smallest field tile sizes. Combine glazes from our made-to-order palette to create a unique installation.