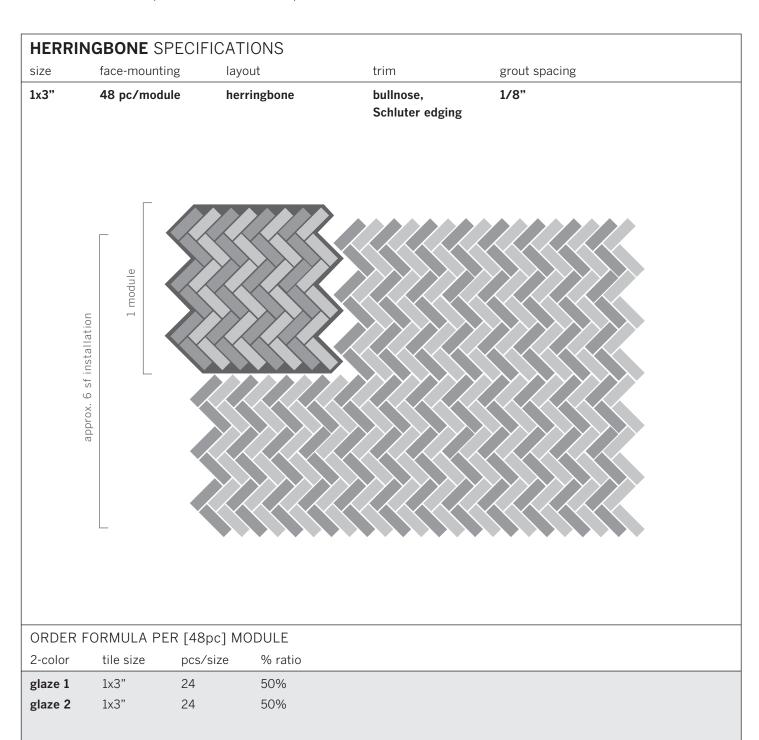

# HERRINGBONE INSTALLATION GUIDE

Tiles come in 48pc face-mounted modules.

#### STEP 1

TO INSTALL PATTERN, LINE UP MODULES IN SAME ORIENTATION.

#### STEP 2

Seven, pre-configured, tile designs highlight the possibilities of our smallest field tile sizes. Combine glazes from our made-to-order palette to create a unique installation.