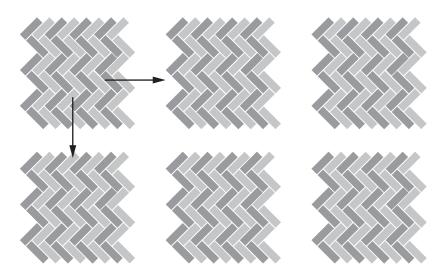

# TAPESTRY Plait

1/8" - 3/16" GROUT LINE

#### **INSTALLATION: FACE-MOUNTED MODULE**

 SELECT A STARTING POINT AND DETERMINE YOUR PRIMARY GROUT LINES. IT IS IMPORTANT TO KEEP THE PRIMARY GROUT LINES STRAIGHT & ALIGNED THROUGHOUT THE INSTALLATION.

2 LAY OUT MODULES TO CONSTRUCT YOUR PATTERN. CUT THROUGH MOUNTING TAPE TO MAKE ADJUSTMENTS AS YOU GO. GROUT SPACING WILL SLIGHTLY INCREASE AND DECREASE IN DIFFERENT PARTS OF THE MODULE IN ORDER TO ACHIEVE A BALANCED LOOK. ONLY ADJUST SPACING THAT IS DISTRACTING OR MISALIGNED.